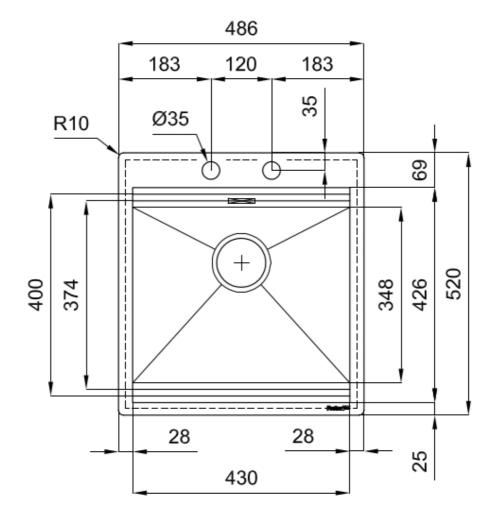

#### **DETAILS**

| Edge/Installation Type         | Flush-mount   Top-mount                                                           |
|--------------------------------|-----------------------------------------------------------------------------------|
| Finish                         | Foster brushed                                                                    |
| Material                       | AISI 304 stainless steel                                                          |
| Texture                        | Brushed in line                                                                   |
| Base                           | 60 cm                                                                             |
| Dimensions                     | 486x520 mm                                                                        |
| Standard fittings              | Fixing hooks, gasket, drain, overflow and siphon, boxed packing                   |
| Mixer holes                    | 2 standard holes                                                                  |
| Built-in hole                  | View technical data sheet                                                         |
| Standard fittings  Mixer holes | Fixing hooks, gasket, drain, overflow and siphon, boxed packing  2 standard holes |

| Drainer         | No                                        |
|-----------------|-------------------------------------------|
| Width           | 49 cm                                     |
| Bowl dimension  | 430x374mm                                 |
| Number of bowls | 1 bowl                                    |
| Waste fitting   | Drain with automatic control SPACE (PUSH) |