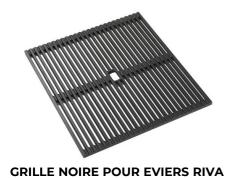

### **EQUIPMENT**

1 x Black grid Milanello 8100 602 1 x Space Push automatic waste fitting 8407 116