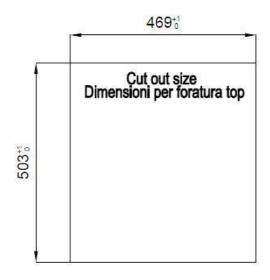

#### **TECHNICAL DATA**

#### **DETAILS**

| Edge/Installation Type         | Flush-mount   Top-mount                                                           |
|--------------------------------|-----------------------------------------------------------------------------------|
| Finish                         | Foster brushed                                                                    |
| Material                       | AISI 304 stainless steel                                                          |
| Texture                        | Brushed in line                                                                   |
| Base                           | 60 cm                                                                             |
| Dimensions                     | 486x520 mm                                                                        |
| Standard fittings              | Fixing hooks, gasket, drain, overflow and siphon, boxed packing                   |
| Mixer holes                    | 2 standard holes                                                                  |
| Built-in hole                  | View technical data sheet                                                         |
| Standard fittings  Mixer holes | Fixing hooks, gasket, drain, overflow and siphon, boxed packing  2 standard holes |

| Drainer         | No                                        |
|-----------------|-------------------------------------------|
| Width           | 49 cm                                     |
| Bowl dimension  | 430x374mm                                 |
| Number of bowls | 1 bowl                                    |
| Waste fitting   | Drain with automatic control SPACE (PUSH) |