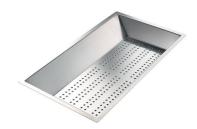

#### **OPTIONAL ACCESSORIES**

**CUVETTE PERFOREE INOX** 

A154 F00
\* only in combination with the accessory
A644 F04

CUVETTE PERFOREE POUR EVIERS RIVA

A156 F00

A657 F01

**CUVETTE INOX PERFOREE** 

A151 F00

\* only in combination with the accessory A644 A01