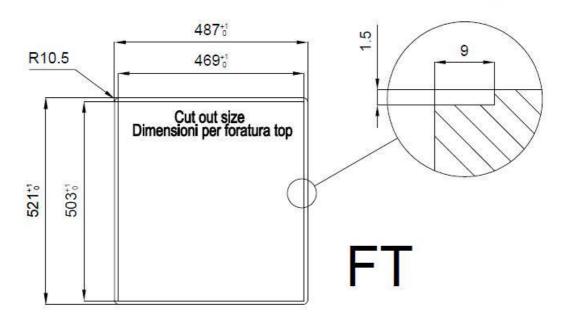

#### **DETAILS**

| Edge/Installation Type         | Flush-mount   Top-mount                                                           |
|--------------------------------|-----------------------------------------------------------------------------------|
| Finish                         | Foster brushed                                                                    |
| Material                       | AISI 304 stainless steel                                                          |
| Texture                        | Brushed in line                                                                   |
| Base                           | 60 cm                                                                             |
| Dimensions                     | 486x520 mm                                                                        |
| Standard fittings              | Fixing hooks, gasket, drain, overflow and siphon, boxed packing                   |
| Mixer holes                    | 2 standard holes                                                                  |
| Built-in hole                  | View technical data sheet                                                         |
| Standard fittings  Mixer holes | Fixing hooks, gasket, drain, overflow and siphon, boxed packing  2 standard holes |