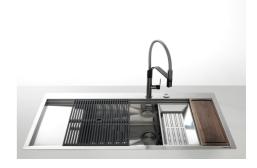

er Milano sink has an ingenious design that makes it simple to use a large set of optional accessories. On the topmost supporting step, the innovative Black grids slide, creating a large and practical surface to rinse food and crockery. The second step is meant to support and allow the sliding of a complete combination of accessories, which make some operations practical and safe: rinse, drain, slice, grate everything can be done inside the sink. The third supporting step is on the bottom of the bowl. On this step one can rest the Black grids, making it possible to rinse foodstuffs without their coming in contact with the bottom of the sink, which may be dirty. |

#### **TECHNICAL DATA**

# Foster ==





# Foster ==

## Lavello MILANELLO cod. 1031/050





**FTS** 

#### **GALLERY**









### **EQUIPMENT**



A100 E02



## Foster ==

#### **OPTIONAL ACCESSORIES**



**CUVETTE PERFOREE INOX** 

A154 F00
\* only in combination with the accessory
A644 F04



CUVETTE PERFOREE POUR EVIERS RIVA

A156 F00



## GRILLE POR.ASSIETTES INOX mm214x379

A100 C03

\* only in combination with the accessory A644 A01



## GRILLE PORTE-ASSIETTES INOX 25x35

A100 A54

\* only in combination with the accessory A644 F04



PLANCHE DE DECOUPE DOUBLE HDPE

A644 A01



PLANCHE DE DECOUPE DOUBLE IROKO

A644 F04



PLANCHE DE DECOUPE HDPE 27x42 CM

A657 F01



**CUVETTE INOX PERFOREE** 

A151 F00

\* only in combination with the accessory A644 A01



## KIT RÂPES ET PLANCHE DE DECOUPE HDPE

A159 A01

\* only in combination with the accessory A644 A01



#### **RECOMMENDED PAIRINGS**



MILANO