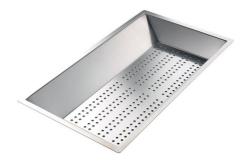

#### **OPTIONAL ACCESSORIES**

**CUVETTE PERFOREE INOX** 

A154 F00
\* only in combination with the accessory
A644 F04

CUVETTE PERFOREE POUR EVIERS RIVA

A156 F00