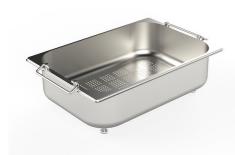

#### **OPTIONAL ACCESSORIES**

**CUVETTE PERFOREE INOX** 

A154 F00
\* only in combination with the accessory
A644 F04

CUVETTE PERFOREE POUR EVIERS RIVA

A156 F00