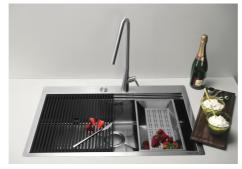

ster Milano sink has an ingenious design that makes it simple to use a large set of optional accessories. On the topmost supporting step, the innovative Black grids slide, creating a large and practical surface to rinse food and crockery. The second step is meant to support and allow the sliding of a complete combination of accessories, which make some operations practical and safe: rinse, drain, slice, grate everything can be done inside the sink. The third supporting step is on the bottom of the bowl. On this step one can rest the Black grids, making it possible to rinse foodstuffs without their coming in contact with the bottom of the sink, which may be dirty. |

#### **TECHNICAL DATA**

# Foster ==





# Foster ==

## Lavello MILANELLO cod. 1031/050





**FTS** 

#### **GALLERY**









### **EQUIPMENT**



A100 E02



## Foster ==

#### **OPTIONAL ACCESSORIES**



**CUVETTE PERFOREE INOX** 

A154 F00
\* only in combination with the accessory
A644 F04



CUVETTE PERFOREE POUR EVIERS RIVA

A156 F00



## GRILLE POR.ASSIETTES INOX mm214x379

A100 C03

\* only in combination with the accessory A644 A01



## GRILLE PORTE-ASSIETTES INOX 25x35

A100 A54

\* only in combination with the accessory A644 F04



PLANCHE DE DECOUPE DOUBLE HDPE

A644 A01



PLANCHE DE DECOUPE DOUBLE IROKO

A644 F04



PLANCHE DE DECOUPE HDPE 27x42 CM

A657 F01



**CUVETTE INOX PERFOREE** 

A151 F00

\* only in combination with the accessory A644 A01



## KIT RÂPES ET PLANCHE DE DECOUPE HDPE

A159 A01

\* only in combination with the accessory A644 A01



#### **RECOMMENDED PAIRINGS**



MILAN