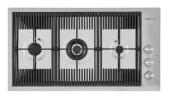

Y**









### **EQUIPMENT**



A100 E02



## Foster ==

#### **OPTIONAL ACCESSORIES**



**CUVETTE PERFOREE INOX** 

A154 F00
\* only in combination with the accessory
A644 F04



CUVETTE PERFOREE POUR EVIERS RIVA

A156 F00



## GRILLE POR.ASSIETTES INOX mm214x379

A100 C03

\* only in combination with the accessory A644 A01



## GRILLE PORTE-ASSIETTES INOX 25x35

A100 A54

\* only in combination with the accessory A644 F04



PLANCHE DE DECOUPE DOUBLE HDPE

A644 A01



PLANCHE DE DECOUPE DOUBLE IROKO

A644 F04



PLANCHE DE DECOUPE HDPE 27x42 CM

A657 F01



**CUVETTE INOX PERFOREE** 

A151 F00

\* only in combination with the accessory A644 A01



## KIT RÂPES ET PLANCHE DE DECOUPE HDPE

A159 A01

\* only in combination with the accessory A644 A01



#### **RECOMMENDED PAIRINGS**



MILANO 3 BRULEURS G680 F00



**POLO** R525 A00