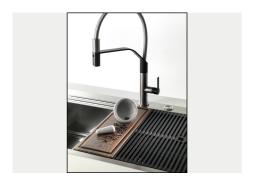

Foster Milano sink has an ingenious design that makes it simple to use a large set of optional accessories. On the topmost supporting step, the innovative Black grids slide, creating a large and practical surface to rinse food and crockery. The second step is meant to support and allow the sliding of a complete combination of accessories, which make some operations practical and safe: rinse, drain, slice, grate everything can be done inside the sink. The third supporting step is on the bottom of the bowl. On this step one can rest the Black grids, making it possible to rinse foodstuffs without their coming in contact with the bottom of the sink, which may be dirty. |

#### **TECHNICAL DATA**

# Foster ==





# Foster ==

## Lavello MILANELLO cod. 1031/050





**FTS** 

#### **GALLERY**









### **EQUIPMENT**



A100 E02



## Foster ==

#### **OPTIONAL ACCESSORIES**



**CUVETTE PERFOREE INOX** 

A154 F00
\* only in combination with the accessory
A644 F04



CUVETTE PERFOREE POUR EVIERS RIVA

A156 F00



## GRILLE POR.ASSIETTES INOX mm214x379

A100 C03

\* only in combination with the accessory A644 A01



## GRILLE PORTE-ASSIETTES INOX 25x35

A100 A54

\* only in combination with the accessory A644 F04



PLANCHE DE DECOUPE DOUBLE HDPE

A644 A01



PLANCHE DE DECOUPE DOUBLE IROKO

A644 F04



PLANCHE DE DECOUPE HDPE 27x42 CM

A657 F01



**CUVETTE INOX PERFOREE** 

A151 F00

\* only in combination with the accessory A644 A01



## KIT RÂPES ET PLANCHE DE DECOUPE HDPE

A159 A01

\* only in combination with the accessory A644 A01



#### **RECOMMENDED PAIRINGS**



MIL