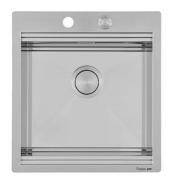

### **RIVA 430**

Kitchen Sinks

Code: N031 F50

RIVA WORKSTATION 486x520 À FLEUR 1 BOWL

| Drainer         | No                                        |
|-----------------|-------------------------------------------|
| Width           | 49 cm                                     |
| Bowl dimension  | 430x374mm                                 |
| Number of bowls | 1 bowl                                    |
| Waste fitting   | Drain with automatic control SPACE (PUSH) |