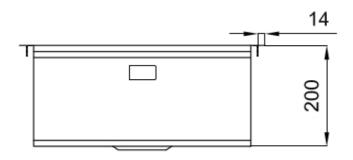

#### **DETAILS**

| Edge/Installation Type         | Flush-mount   Top-mount                                                           |
|--------------------------------|-----------------------------------------------------------------------------------|
| Finish                         | Foster brushed                                                                    |
| Material                       | AISI 304 stainless steel                                                          |
| Texture                        | Brushed in line                                                                   |
| Base                           | 60 cm                                                                             |
| Dimensions                     | 486x520 mm                                                                        |
| Standard fittings              | Fixing hooks, gasket, drain, overflow and siphon, boxed packing                   |
| Mixer holes                    | 2 standard holes                                                                  |
| Built-in hole                  | View technical data sheet                                                         |
| Standard fittings  Mixer holes | Fixing hooks, gasket, drain, overflow and siphon, boxed packing  2 standard holes |

| Drainer         | No                                        |
|-----------------|-------------------------------------------|
| Width           | 49 cm                                     |
| Bowl dimension  | 430x374mm                                 |
| Number of bowls | 1 bowl                                    |
| Waste fitting   | Drain with automatic control SPACE (PUSH) |