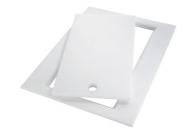

## GRILLE PORTE-ASSIETTES INOX 25x35

A100 A54

\* only in combination with the accessory A644 F04

PLANCHE DE DECOUPE DOUBLE HDPE

A644 A01

PLANCHE DE DECOUPE DOUBLE IROKO

A644 F04

PLANCHE DE DECOUPE HDPE 27x42 CM